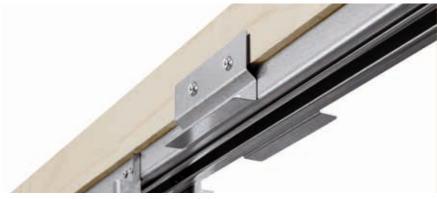

spring steel, ensures that during

We have a Rocket Pocket kit for most UK door sizes and you can fit either meaning there is no messing about pocket to fit.

T: 0113 245 8157 | info@sphygiene.co.uk

Just take a moment to consider just how much extra space you can have in your own home and at such a small cost.

The Rocket Pocket kit has been designed to be quick and easy to install. Transform your home with a Rocket Pocket!

onto the stud work and double as plasterboard positioners and

Our runners have carbon steel sliding pleasure.