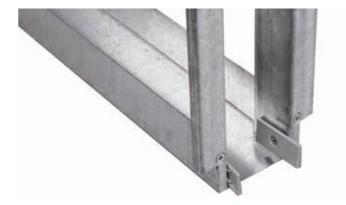

# **ADVANTAGES**

Simple but better. With Rocket Pocket you get so much more... and at more or less the same price!

Our kit includes a complete steel pocket with track to eliminate any alignment issues. Just assemble and screw into standard 3 X 2 stud work and cover with 12.5 mm plasterboard - and that's it - a Rocket Pocket pocket door.