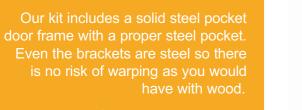

# **ADVANTAGES**

Simple but better. With Rocket Pocket you get so much more... and at more or less the same price!

Our kit includes a complete steel pocket with track to eliminate any alignment issues. Just assemble and screw into standard 3 X 2 stud work and cover with 12.5 mm plasterboard - and that's it - a Rocket Pocket pocket door.