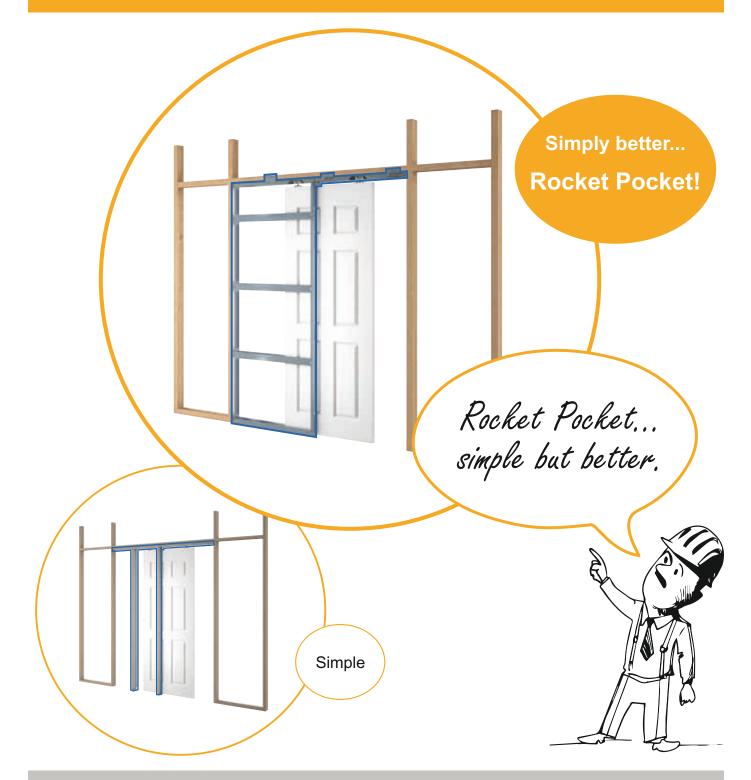

# **ADVANTAGES**

Simple but better. With Rocket Pocket you get so much more... and at more or less the same price!

Our kit includes a complete steel pocket with track to eliminate any alignment issues. Just assemble and screw into standard 3 X 2 stud work and cover with 12.5 mm plasterboard - and that's it - a Rocket Pocket pocket door.

The Rocket Pocket kit has been designed to be quick and easy to install. Transform your home with a Rocket Pocket!

onto the stud work and double as plasterboard positioners and

Our runners have carbon steel sliding pleasure.