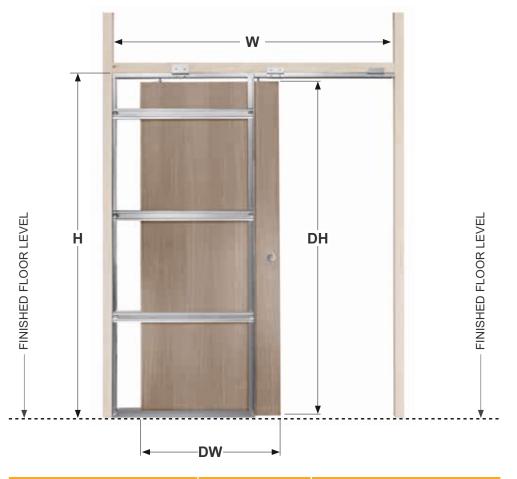

### ROCKET POCKET DIMENSIONS

#### **INSTALL AT FINISHED FLOOR LEVEL**

| DOOR PANEL                 |            | FINISHED WALL* | OVERALL DIMENSIONS |      |
|----------------------------|------------|----------------|--------------------|------|
| DW                         | DH         |                | W                  | н    |
| 686 (27")                  | 1981 (78") | 100 (4")       | 1390               | 2050 |
| 762 (30")                  | 1981 (78") | 100 (4")       | 1545               | 2050 |
| 838 (33")                  | 1981 (78") | 100 (4")       | 1695               | 2050 |
| 726                        | 2040       | 100 (4")       | 1470               | 2110 |
| 826                        | 2040       | 100 (4")       | 1670               | 2110 |
| 926                        | 2040       | 100 (4")       | 1870               | 2110 |
| DOOR THICKNESS 35 or 44 mm |            |                | Dims. in mm        |      |

\*Using 12.5 mm plasterboard. You can add more layers to increase the wall thickness.